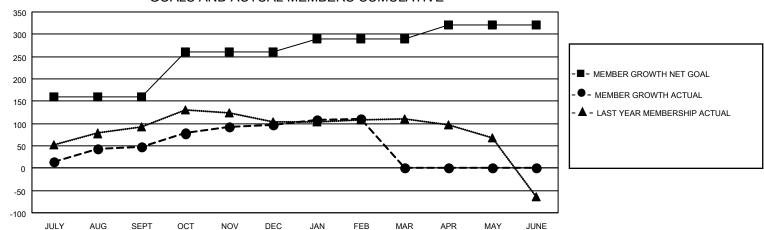

#### GOALS AND ACTUAL MEMBERS CUMULATIVE

| DROPPED CLUBS: 0          |    | 57 CLUBS OF 93 ADDED 1 OR MORE | GENDER DISTRIBUTION        |                |     |
|---------------------------|----|--------------------------------|----------------------------|----------------|-----|
|                           |    | NEW MEMBERS                    | MALE                       | 1,639 (62.92%) |     |
|                           |    |                                | FEMALE                     | 966 (37.08%)   |     |
| DROPPED MEMBERS           |    |                                |                            |                |     |
| DECEASED                  | 6  | CLICK HERE FOR CUMULATIVE      | TOTAL FAMILY UNIT MEMBERS  |                | 338 |
| CLUB CANCELLED 0 OTHER 93 |    | MEMBERSHIP DATA                | FAMILY MEMBERS PAYING HALF |                | 407 |
|                           |    |                                |                            |                | 187 |
| TOTAL                     | 99 |                                |                            |                |     |

## District 308 A2

|               | Club          | s           |               | Members               |                       |                         |                                                    |  |
|---------------|---------------|-------------|---------------|-----------------------|-----------------------|-------------------------|----------------------------------------------------|--|
|               | RESULTS FOR   | R 2020-2021 |               | RESULTS FOR 2020-2021 |                       |                         |                                                    |  |
| QUARTER       | NEW CLUB GOAL | NEW CLUBS   | DROPPED CLUBS | QUARTER MEMB          | ER GROWTH NET<br>GOAL | MEMBER GROWTH<br>ACTUAL | DROPPED<br>MEMBERS ACTUAL<br>(including transfers) |  |
| JULY/AUG/SEPT | 1             | 0           | 0             | JULY/AUG/SEPT         | 160                   | 120                     | 64                                                 |  |
| OCT/NOV/DEC   | 0             | 0           | 0             | OCT/NOV/DEC           | 100                   | 82                      | 26                                                 |  |
| JAN/FEB/MAR   | 1             | 0           | 0             | JAN/FEB/MAR           | 30                    | 21                      | 9                                                  |  |
| APR/MAY/JUNE  | 0             | 0           | 0             | APR/MAY/JUNE          | 30                    | 0                       | 0                                                  |  |