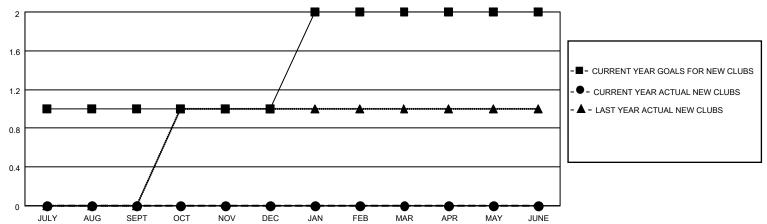

### GOALS AND ACTUAL NEW CLUBS CUMULATIVE

## District 308 A2

|               | Club          | s           |               | Members               |                       |                         |                                                    |  |
|---------------|---------------|-------------|---------------|-----------------------|-----------------------|-------------------------|----------------------------------------------------|--|
|               | RESULTS FOR   | R 2020-2021 |               | RESULTS FOR 2020-2021 |                       |                         |                                                    |  |
| QUARTER       | NEW CLUB GOAL | NEW CLUBS   | DROPPED CLUBS | QUARTER MEMB          | ER GROWTH NET<br>GOAL | MEMBER GROWTH<br>ACTUAL | DROPPED<br>MEMBERS ACTUAL<br>(including transfers) |  |
| JULY/AUG/SEPT | 1             | 0           | 0             | JULY/AUG/SEPT         | 160                   | 120                     | 64                                                 |  |
| OCT/NOV/DEC   | 0             | 0           | 0             | OCT/NOV/DEC           | 100                   | 82                      | 26                                                 |  |
| JAN/FEB/MAR   | 1             | 0           | 0             | JAN/FEB/MAR           | 30                    | 21                      | 9                                                  |  |
| APR/MAY/JUNE  | 0             | 0           | 0             | APR/MAY/JUNE          | 30                    | 0                       | 0                                                  |  |